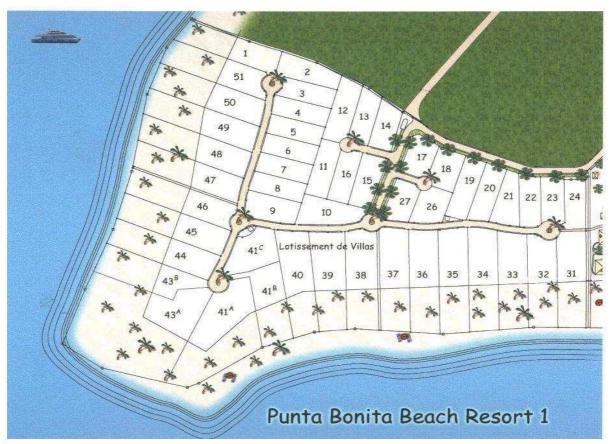

|      |                |              | Bedrooms |             |
|------|----------------|--------------|----------|-------------|
| Plot | Surface en msq | msq to build | max      | Price / msq |
| 46   | 2 657.28 msq   | 345 m2       | 6        | VENDU       |
| 47   | 2 799.36 msq   | 364 m2       | 6        | \$500       |
| 48   | 2 730.89 msq   | 355 m2       | 6        | \$500       |
| 50   | 2 856.26 msq   | 380 m2       | 6        | \$ 500      |
| 41A  | 5 000.00 msq   | 500 m2       | 6        | \$500       |
| 43A  | 12 000.00 msq  | 1 200 m2     | 12       | \$375       |

41A with a house of 450 msq to renew

43 A with a house of 120 msq to renew + Possibility of building a villa of 900 msq

Pictures from Playa Bonita

Plots number

All the grounds are sold with the official documents.